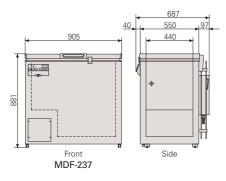

## Small size suitable for personal use

- Digital temperature display as standard feature
- Compact, personal size

**MDF-237** 

**221** liters (7.8 cu.ft.)

### **Dimensions** Unit: mm